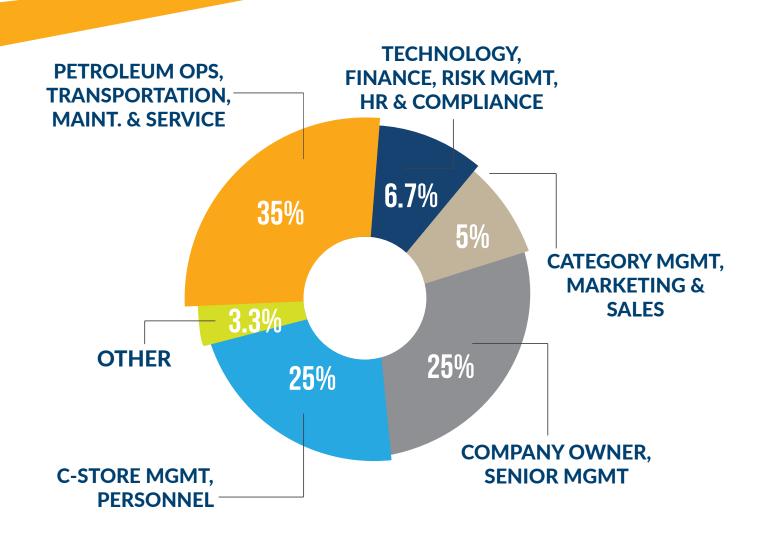

### ABOUT.

400+

participants from Illinois, Indiana, Kentucky, Ohio and Midwest cities 4,500

professionals representing the entire spectrum of today's diverse supply chain **400**+

exhibitors showcasing the latest products, services and technologies